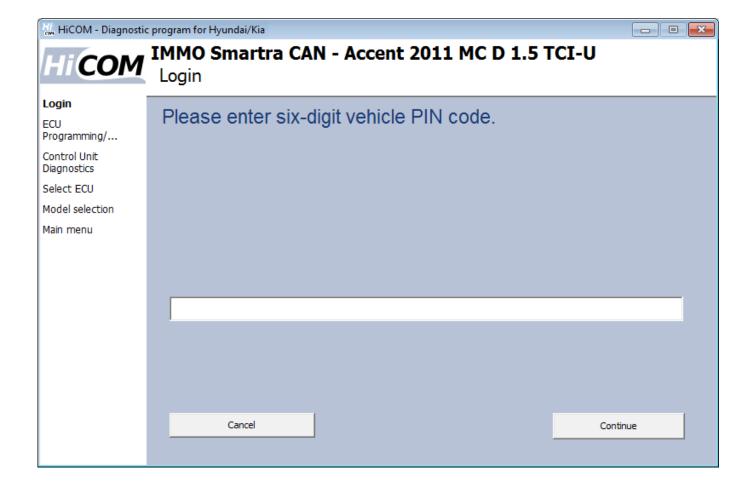

## hyundai pin code software

hyundai pin code software

Supported Models: Kia and Hyundai ALL models year 1996-2017 Driver installation: Self-installing drivers Connection Type: USB 1.0, USB 2.0, .... ADS-190SD - Kia / Hyundai 2007+ Pin Code Software for Smart Dongle. Part Number: ADS-190SD. Your Price: \$332.00. Be the first to review this product.. Many Toyota vehicles are equipped with radios that require a special anti-theft radio code. CleanTechnica is ... PIN code generator for KIA, Hyundai and Nissan.. Pin code calculator for Hyundai & Kia from 1996-2016. Pin code calculator software features: Pin code calculation offline from VIN numbers to .... Get key code hyundai free - YouTube. Diagcode is the leading software for VIN-to-PIN calculation for Hyundai and KIA vehicles. The software ...

Diagcode Pin Code Calculation Tool For Hyundai And Kia With Dongle Till 2016 With 5 Free Tokens Every Day, OEMNO:ATK069, Application:Hyundai, Kia, .... Hello I need to program the new code bin Kia and Hyundai cars model 2008 - 2009.. ADS911 Hyundai / Kia (6 Digits) From Chassis Number PINCODE. Manufacturer: ... Software for obtaining Hyundai / Kia PIN codes from the VIN. Works on all .... Device generate pin codes for Kia and Hyundai ALL models 1996 - 2017. It can also generate PIN code for NISSAN Glove box compartment. Buy once - use for .... Hyundai/Kia key teaching ... PIN code stands for of Product Identification Number code. ... PIN code is needed when the teaching new ECM and new keys, e.g. ... The ECM informs the driver by blinking immobilizer lamp about the limp home.. MK3-MK5874-DONGLEItem Number: 7562 The DiagCode - 2006-2016 Hyundai Kia - Pin Code Calculation Tool & Software is a software program installed on a .... Hyundai and Kia Pin Code Calculator Pin Code Calculator Software Advantages: 1. Pin code calculation offline from VIN numbers for cars before 06/2007 2.. 2 is the best software to remove the IMMO code of ECU. ... PIN code generator for KIA, Hyundai and Nissan. what is the problem? where is the relay? HELPPPP!. AutoCode - The Only Fully Automated VIN to Key Code Generator \*\*\*\*\* This app is ... Kia and Hyundai Pincode/Keycode from VIN also get free Nissan BCM .... ADV-ADS255 SUBARU 2016 SOFTWARE ... ADV-ADS223 GM 2014 SOFTWARE - A++. ADV-ADS190SD HYUNDAI/KIA PIN CODE F/SMART DONGLE. 0273d78141